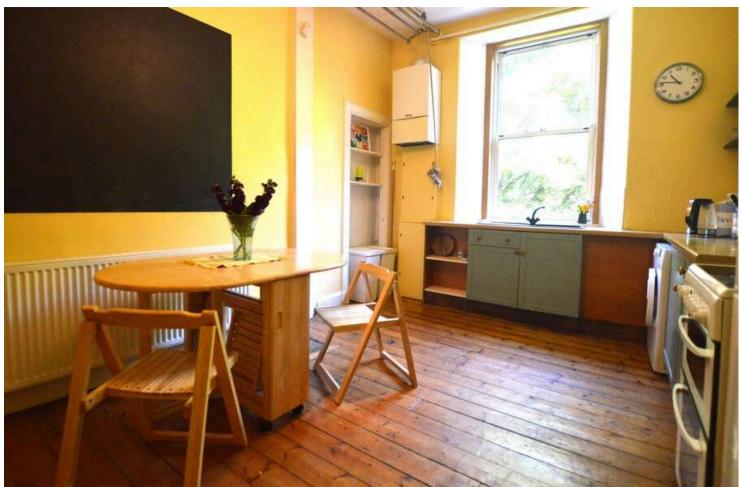

## **Key Features**

- One bedroom first floor apartment within traditional tenement in popular Leith
- · Bright and spacious south facing lounge
- · Well planned stylish box room providing excellent storage and an additional sleeping area
- · Generous double bedroom
- · Large dining kitchen
- · Original wrought iron bathroom suite with electric shower
- Gas central heating & double glazed sash and cash windows
- · Ornate cornicing
- Secure Entry
- · Communal rear garden