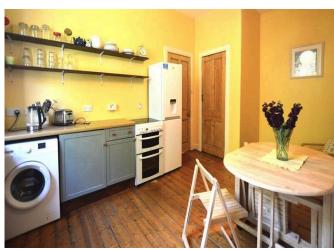

## **Key Features**

- One bedroom first floor apartment within traditional tenement in popular Leith
- · Bright and spacious south facing lounge
- · Well planned stylish box room providing excellent storage and an additional sleeping area
- · Generous double bedroom
- · Large dining kitchen
- · Original wrought iron bathroom suite with electric shower
- Gas central heating & double glazed sash and cash windows
- · Ornate cornicing
- Secure Entry
- · Communal rear garden