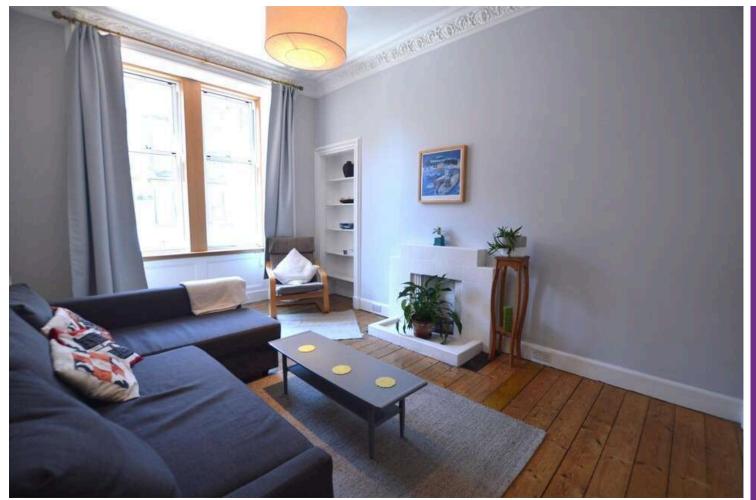

## **Key Features**

- One bedroom first floor apartment within traditional tenement in popular Leith
- · Bright and spacious south facing lounge
- · Well planned stylish box room providing excellent storage and an additional sleeping area
- · Generous double bedroom
- · Large dining kitchen
- · Original wrought iron bathroom suite with electric shower
- Gas central heating & double glazed sash and cash windows
- · Ornate cornicing
- Secure Entry
- · Communal rear garden