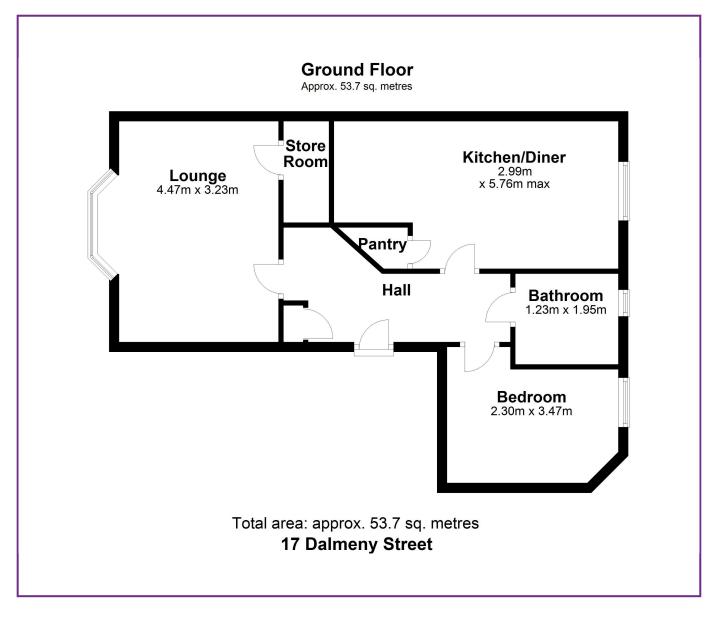

## **Key Features**

- One bedroom first floor apartment within traditional tenement in popular Leith
- · Bright and spacious south facing lounge
- · Well planned stylish box room providing excellent storage and an additional sleeping area
- · Generous double bedroom
- · Large dining kitchen
- · Original wrought iron bathroom suite with electric shower
- Gas central heating & double glazed sash and cash windows
- · Ornate cornicing
- Secure Entry
- · Communal rear garden