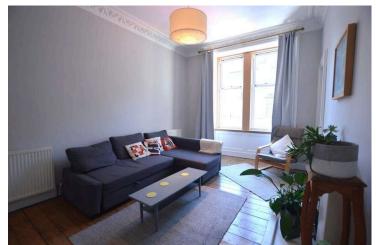

## **Key Features**

- One bedroom first floor apartment within traditional tenement in popular Leith
- · Bright and spacious south facing lounge
- · Well planned stylish box room providing excellent storage and an additional sleeping area
- · Generous double bedroom
- · Large dining kitchen
- · Original wrought iron bathroom suite with electric shower
- Gas central heating & double glazed sash and cash windows
- · Ornate cornicing
- Secure Entry
- · Communal rear garden