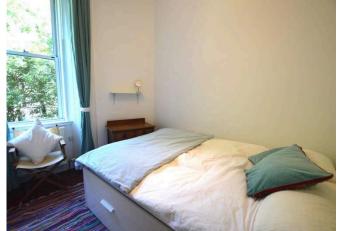

## **Key Features**

- One bedroom first floor apartment within traditional tenement in popular Leith
- · Bright and spacious south facing lounge
- · Well planned stylish box room providing excellent storage and an additional sleeping area
- · Generous double bedroom
- · Large dining kitchen
- · Original wrought iron bathroom suite with electric shower
- Gas central heating & double glazed sash and cash windows
- · Ornate cornicing
- Secure Entry
- · Communal rear garden