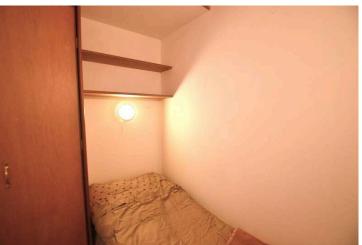

## **Key Features**

- One bedroom first floor apartment within traditional tenement in popular Leith
- · Bright and spacious south facing lounge
- · Well planned stylish box room providing excellent storage and an additional sleeping area
- · Generous double bedroom
- · Large dining kitchen
- · Original wrought iron bathroom suite with electric shower
- Gas central heating & double glazed sash and cash windows
- · Ornate cornicing
- Secure Entry
- · Communal rear garden