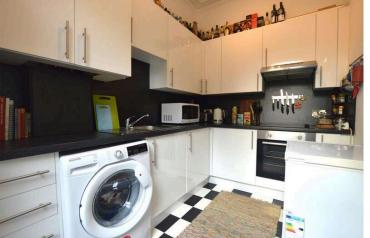

## **Key Features**

• One bedroom ground floor apartment within traditional tenement in popular Leith

- Bright and spacious lounge
- $\cdot$  Generous double bedroom with fitted wardrobes

 Modern bathroom with shower over the bath