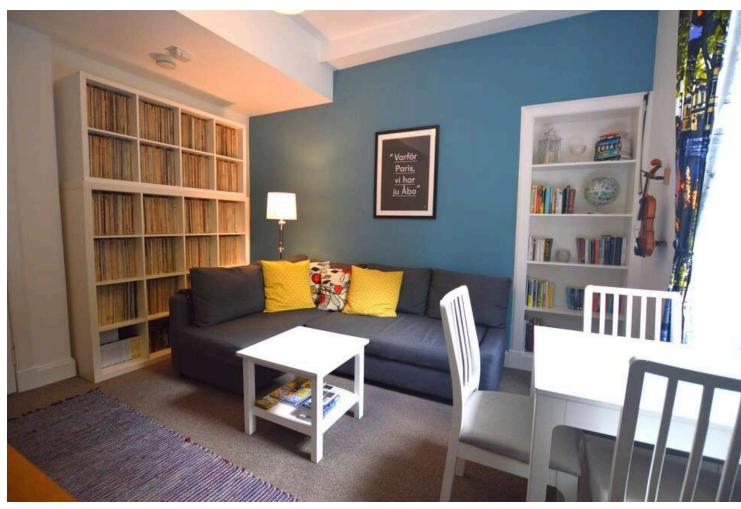

## **Key Features**

• One bedroom ground floor apartment within traditional tenement in popular Leith

- Bright and spacious lounge
- $\cdot$  Generous double bedroom with fitted wardrobes

 Modern bathroom with shower over the bath