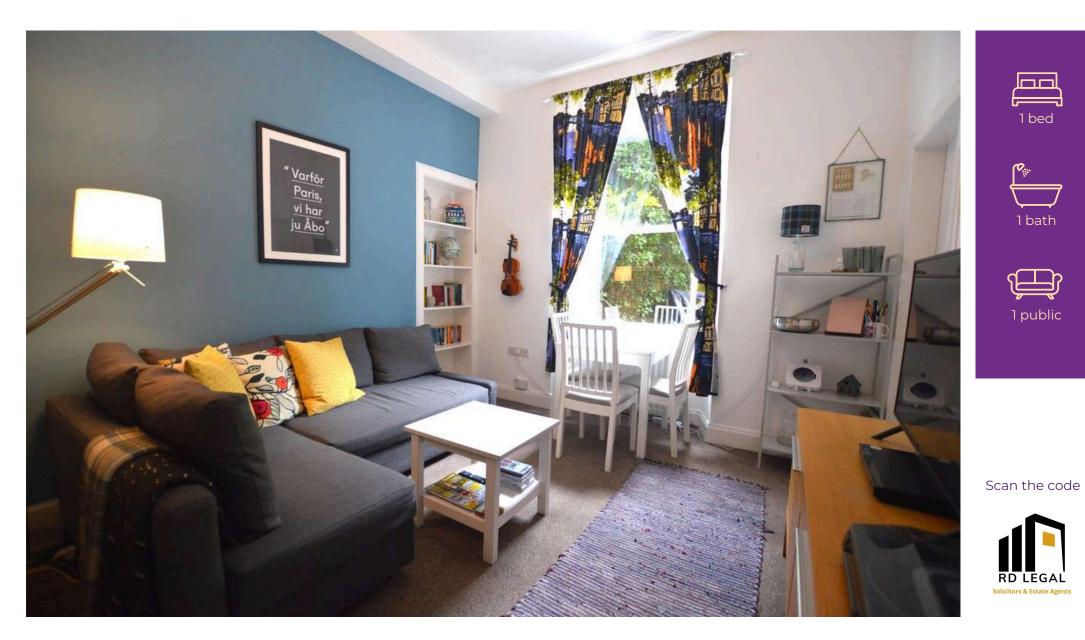

## **Key Features**

• One bedroom ground floor apartment within traditional tenement in popular Leith

- Bright and spacious lounge
- $\cdot$  Generous double bedroom with fitted wardrobes

 Modern bathroom with shower over the bath

- Gas central heating & double glazing
- Secure entry
- Communal rear garden