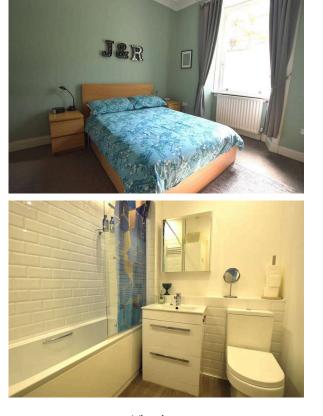

## **Key Features**

• One bedroom ground floor apartment within traditional tenement in popular Leith

- Bright and spacious lounge
- $\cdot$  Generous double bedroom with fitted wardrobes

 Modern bathroom with shower over the bath

- Gas central heating & double glazing
- Secure entry
- Communal rear garden