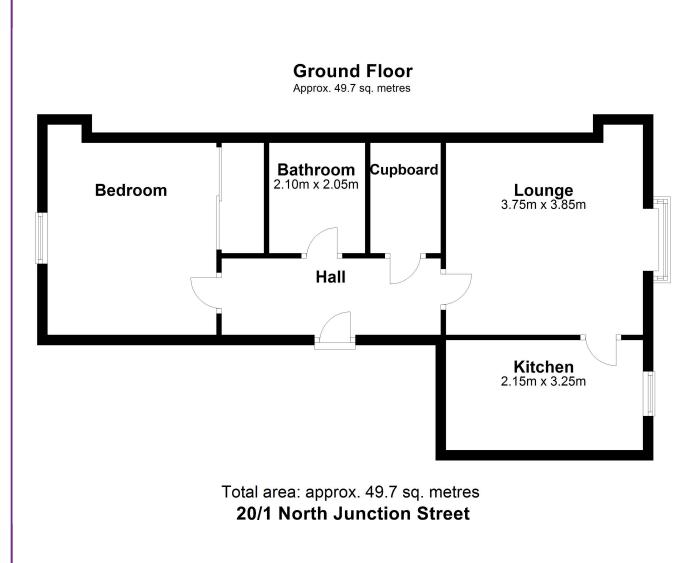

## 20/1 North Junction Street Leith, EH6 6HN

## **Key Features**

• One bedroom ground floor apartment within traditional tenement in popular Leith

- Bright and spacious lounge
- $\cdot$  Generous double bedroom with fitted wardrobes

 Modern bathroom with shower over the bath