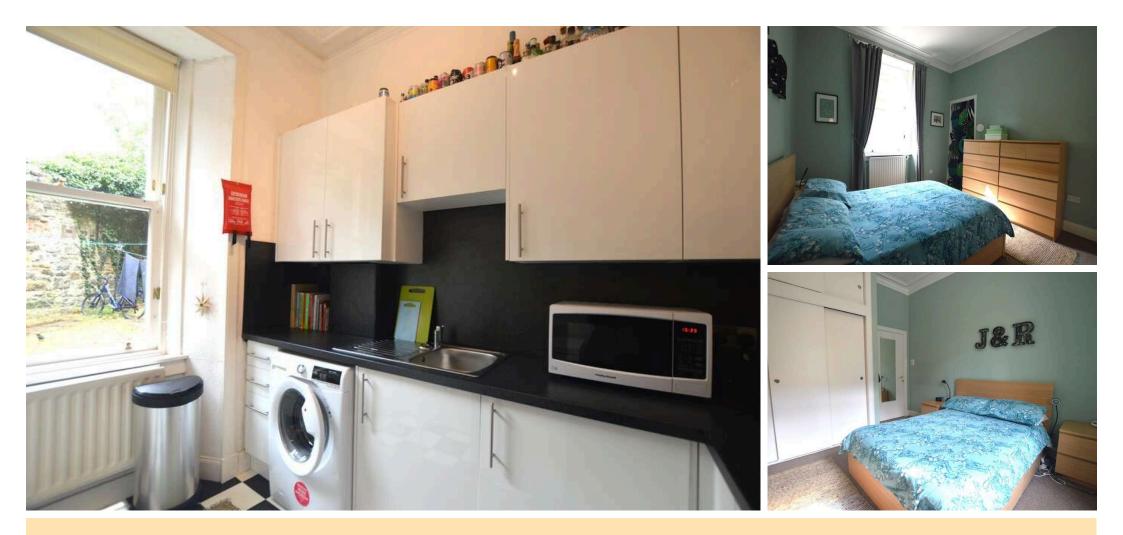

## **Key Features**

• One bedroom ground floor apartment within traditional tenement in popular Leith

- Bright and spacious lounge
- $\cdot$  Generous double bedroom with fitted wardrobes

 Modern bathroom with shower over the bath

- Gas central heating & double glazing
- Secure entry
- Communal rear garden