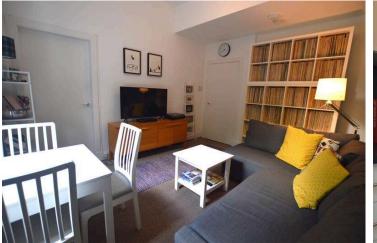

## **Key Features**

• One bedroom ground floor apartment within traditional tenement in popular Leith

- Bright and spacious lounge
- $\cdot$  Generous double bedroom with fitted wardrobes

 Modern bathroom with shower over the bath