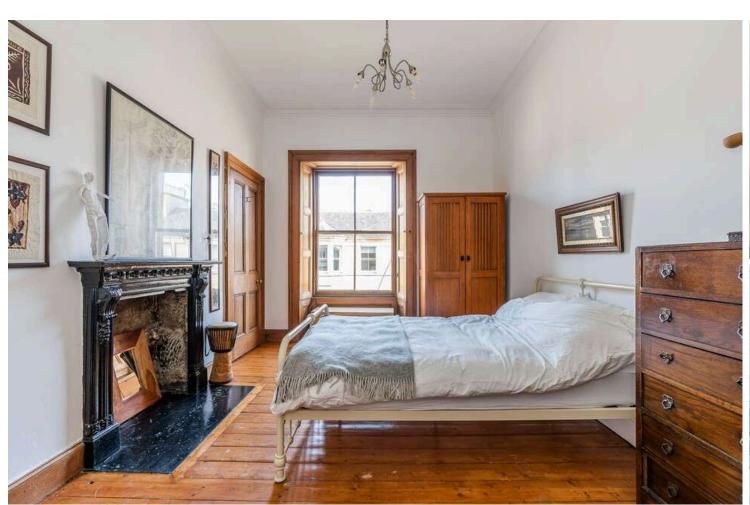

## **Key Features:**

Bright spacious top floor flat

Adjacent to the popular Meadows

4 Double bedrooms

Large bright living room

Spacious kitchen/dinning room

Solid wooden flooring

Gas central heating

## Location

Bright and well presented spacious four bedroom top floor flat located adjacent to the popular Meadows.

The property comprises entrance hallway, large living room, kitchen/dining room, four double bedrooms, two bathrooms, box room and additional loft storage.