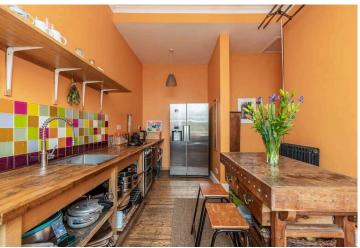

## **Key Features:**

Bright spacious top floor flat

Adjacent to the popular Meadows

4 Double bedrooms

Large bright living room

Spacious kitchen/dinning room

Solid wooden flooring

Gas central heating

## Location

Bright and well presented spacious four bedroom top floor flat located adjacent to the popular Meadows.

The property comprises entrance hallway, large living room, kitchen/dining room, four double bedrooms, two bathrooms, box room and additional loft storage.