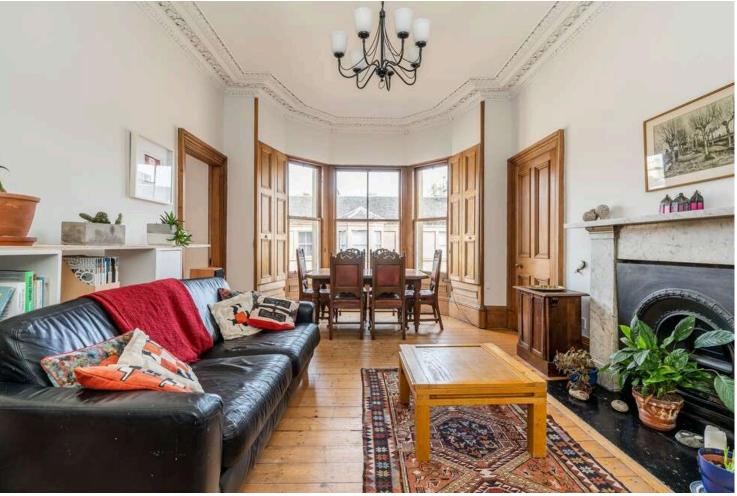

## **Key Features:**

Bright spacious top floor flat

Adjacent to the popular Meadows

4 Double bedrooms

Large bright living room

Spacious kitchen/dinning room

Solid wooden flooring

Gas central heating

## Location

Bright and well presented spacious four bedroom top floor flat located adjacent to the popular Meadows.

The property comprises entrance hallway, large living room, kitchen/dining room, four double bedrooms, two bathrooms, box room and additional loft storage.