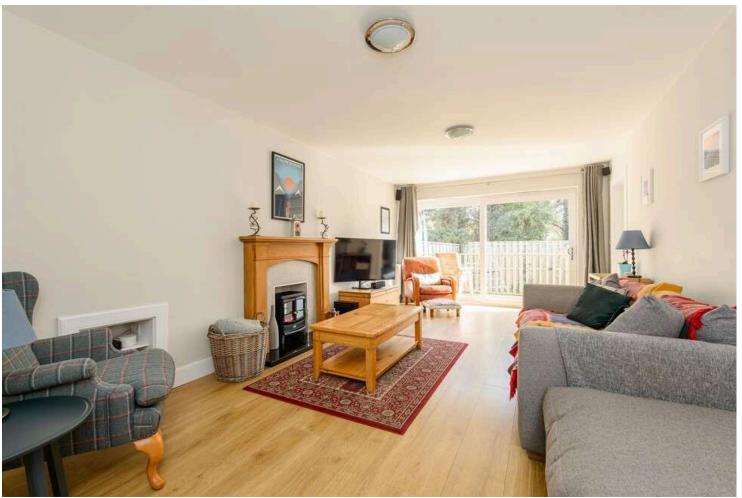

## **Key Features**

- · Fully modernised family home
- · Large living room with sliding doors
- · Open plan Kitchen/Dining room
- · 4 bedrooms, with master ensuite
- · 2 Bathrooms
- · Private secluded south facing garden
- Off street parking
- · Gas central Heating
- · Double Glazed