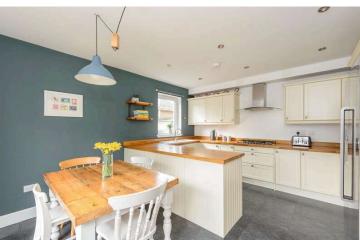

## **Key Features**

- · Fully modernised family home
- · Large living room with sliding doors
- · Open plan Kitchen/Dining room
- · 4 bedrooms, with master ensuite
- · 2 Bathrooms
- · Private secluded south facing garden
- Off street parking
- · Gas central Heating
- · Double Glazed