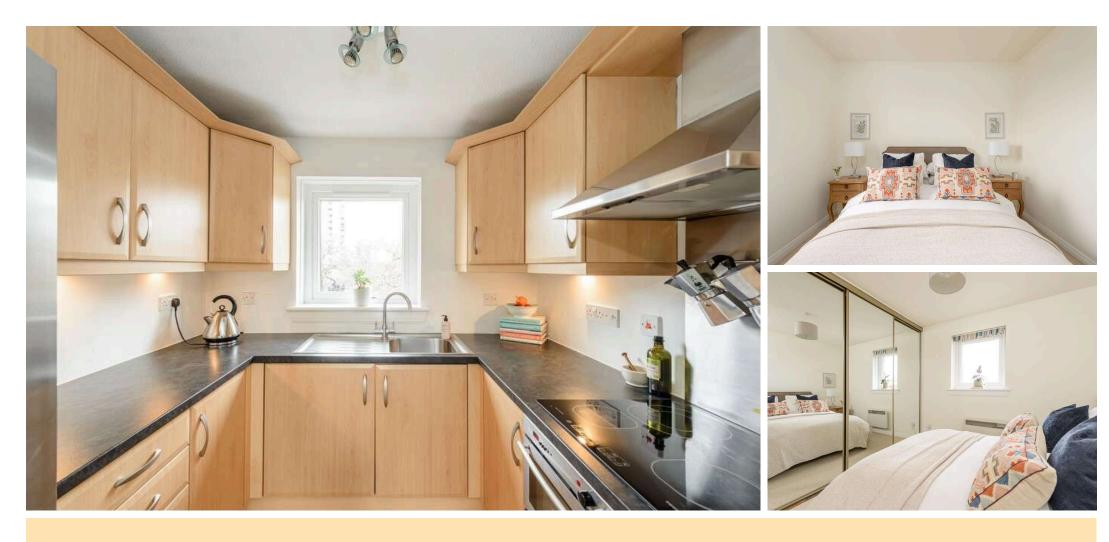

## **Key Features**

- · Large living room
- · 2 double bedrooms
- · Modern fitted kitchen
- · Gas Central Heating
- · Double Glazing
- · Allocated parking space
- · Shared Garden

EPC: D

Council Tax: Band C