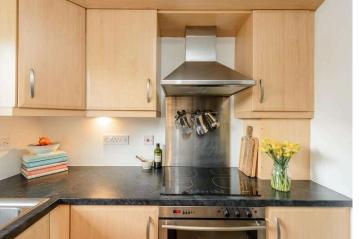

## **Key Features**

- · Large living room
- · 2 double bedrooms
- · Modern fitted kitchen
- · Gas Central Heating
- · Double Glazing
- · Allocated parking space
- · Shared Garden

EPC: D

Council Tax: Band C