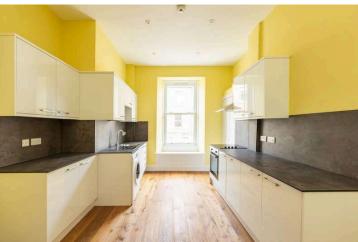

## **Key Features**

- · 1 bedroom
- · Stylish living room
- · Modern fitted kitchen
- · New Gas central heating
- · New Double glazed windows
- Rewired with ethernet network 2023
- · Decorated to an exceptional standard
- · On street residents parking
- · Communal rear garden