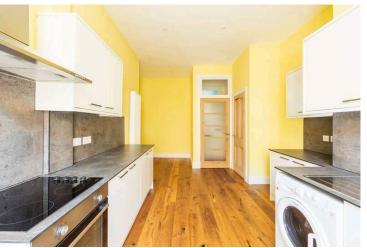

## **Key Features**

- · 1 bedroom
- · Stylish living room
- · Modern fitted kitchen
- · New Gas central heating
- · New Double glazed windows
- Rewired with ethernet network 2023
- · Decorated to an exceptional standard
- · On street residents parking
- · Communal rear garden