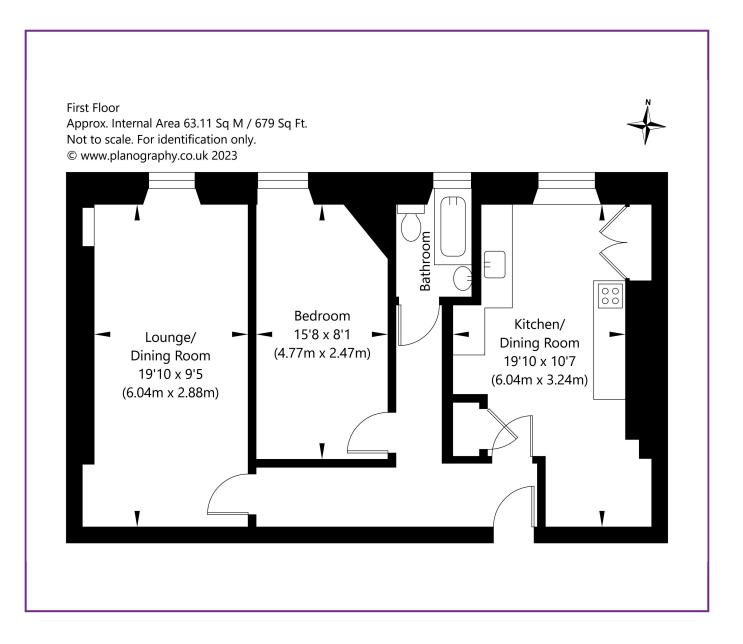

## **Key Features**

- · 1 bedroom
- · Stylish living room
- · Modern fitted kitchen
- · New Gas central heating
- · New Double glazed windows
- Rewired with ethernet network 2023
- · Decorated to an exceptional standard
- · On street residents parking
- · Communal rear garden