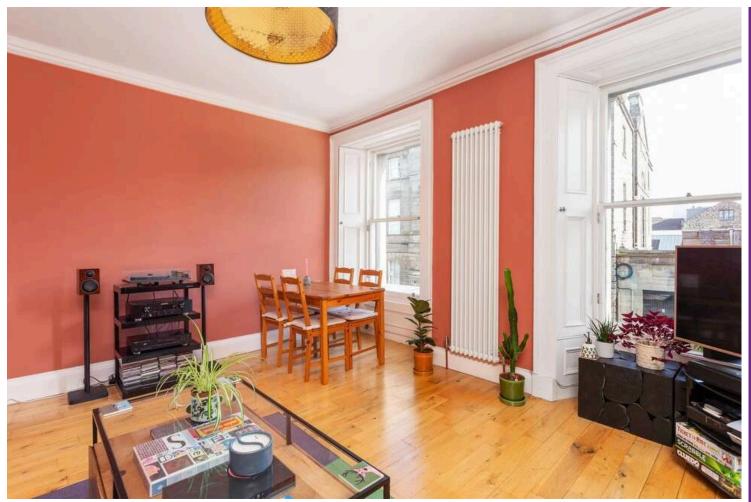

## **Key Features**

- · Spacious living room
- · Modern fitted kitchen
- · 2 double bedrooms
- Fully modernised shower and WC
- Courtyard
- · Gas central heating
- · Window renovated 2019 & 2023

EPC: C

Council Tax: Band: C