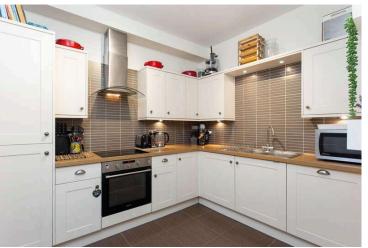

## **Key Features**

- · Spacious living room
- · Modern fitted kitchen
- · 2 double bedrooms
- Fully modernised shower and WC
- Courtyard
- · Gas central heating
- · Window renovated 2019 & 2023

EPC: C

Council Tax: Band: C