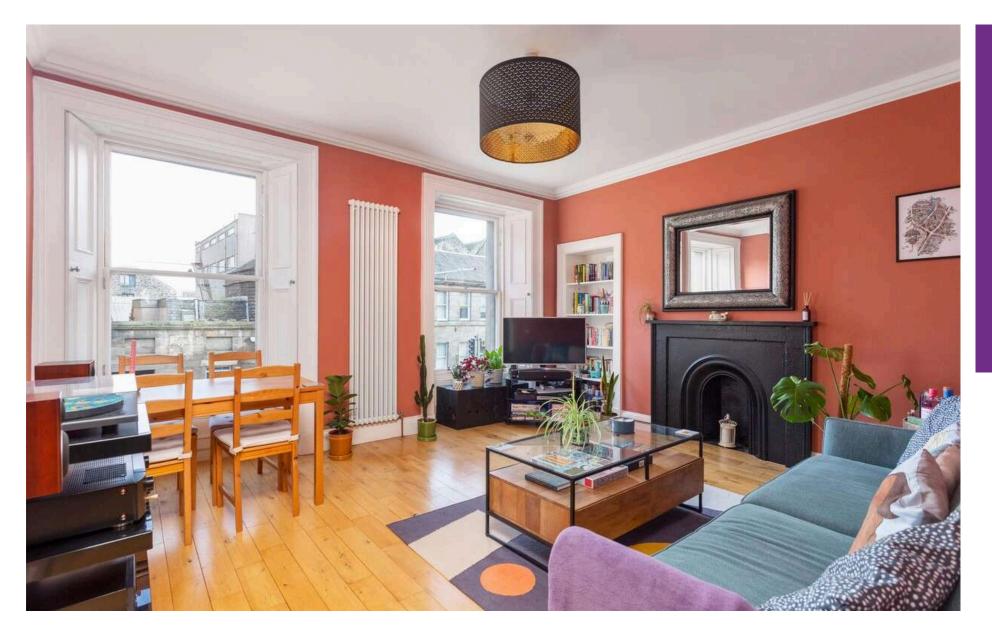

## **Key Features**

- · Spacious living room
- · Modern fitted kitchen
- · 2 double bedrooms
- Fully modernised shower and WC
- Courtyard
- · Gas central heating
- · Window renovated 2019 & 2023

EPC: C

Council Tax: Band: C