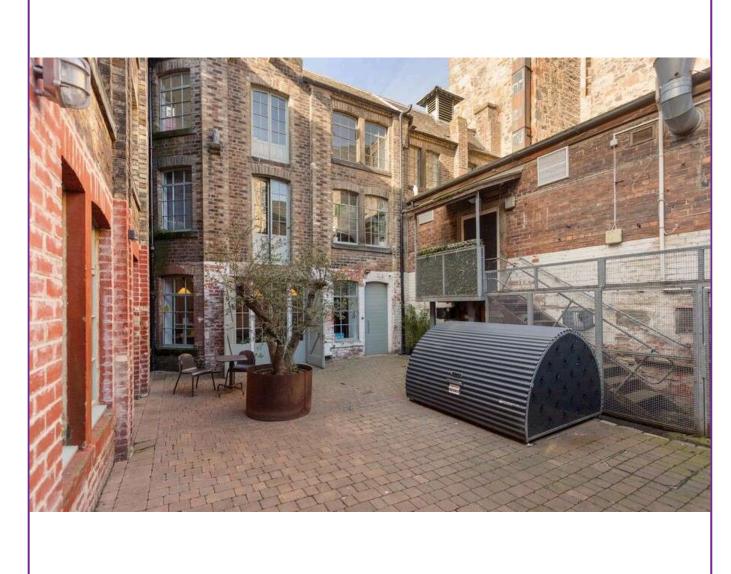

## **40a Constitution Street**

The Shore, EH6 6RS

## **Key Features**

- · Spacious living room
- · Modern fitted kitchen
- · 2 double bedrooms
- Fully modernised shower and WC
- Courtyard
- · Gas central heating
- · Window renovated 2019 & 2023

EPC: C

Council Tax: Band: C