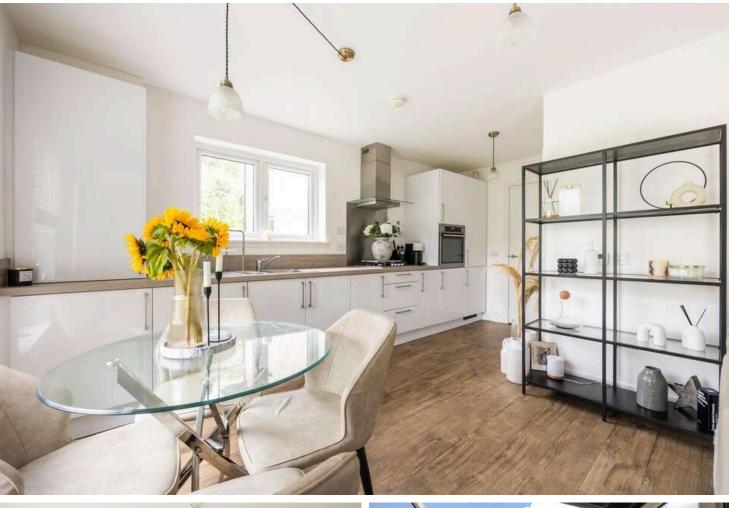

## **Key Features**

- Open plan living/dining room/kitchenBalcony
- 2 double bedrooms
- Ensuite and separate family bathroom
- $\cdot$  Gas central heating and double glazing