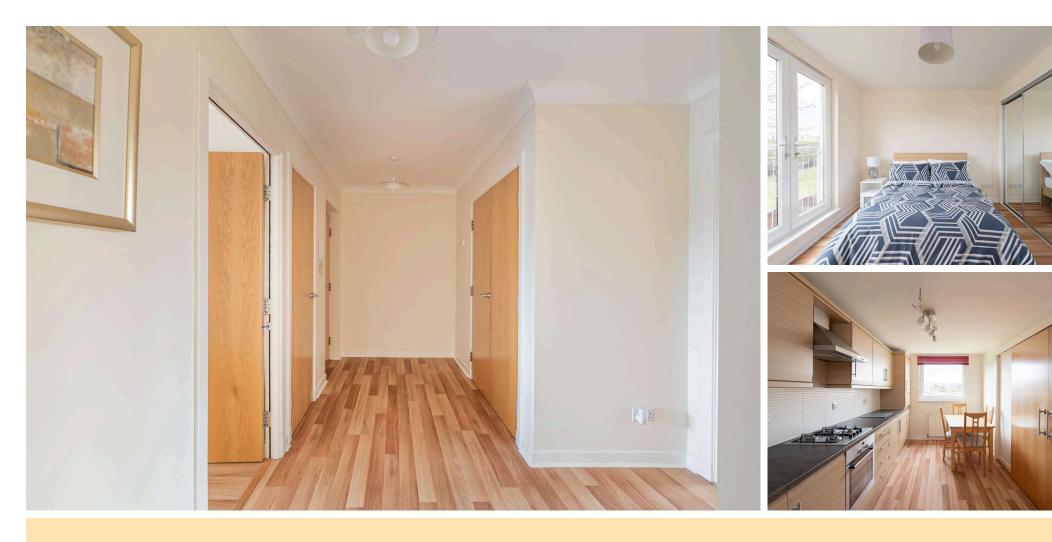

## **Key Features**

- · Spacious living room
- · Kitchen/dining room
- · Two double bedrooms
- En suite off main bedroom
- · Separate family bathroom
- · Gas central heating and double glazing
- · Ample parking for residents

The property comprises of an entrance hall, living room, kitchen/dinning room, master bedroom with an en-suite, a second double bedroom, and a family-size bathroom.

The development offers a secured entry system, landscaped communal grounds, unrestricted residential parking, bike storage and easy access to the Universities and Royal Infirmary.