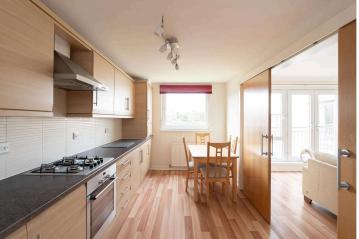

## **Key Features**

- · Spacious living room
- · Kitchen/dining room
- · Two double bedrooms
- En suite off main bedroom
- · Separate family bathroom
- · Gas central heating and double glazing
- · Ample parking for residents

The property comprises of an entrance hall, living room, kitchen/dinning room, master bedroom with an en-suite, a second double bedroom, and a family-size bathroom.

The development offers a secured entry system, landscaped communal grounds, unrestricted residential parking, bike storage and easy access to the Universities and Royal Infirmary.