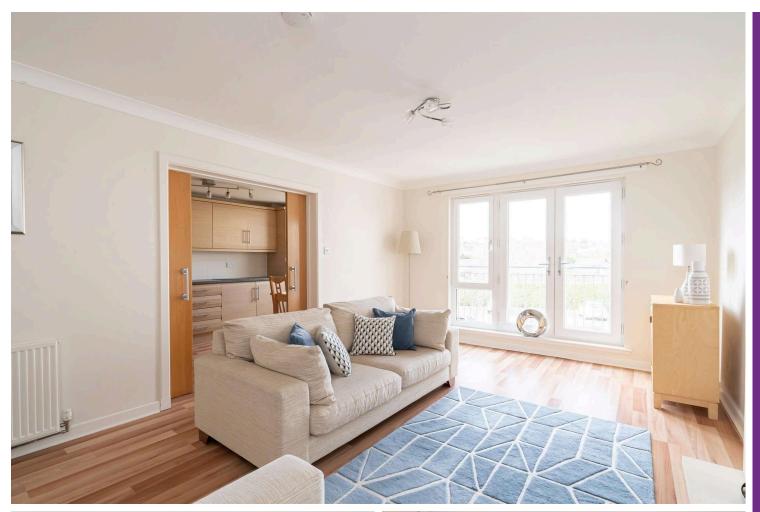

## **Key Features**

- · Spacious living room
- · Kitchen/dining room
- · Two double bedrooms
- En suite off main bedroom
- · Separate family bathroom
- · Gas central heating and double glazing
- · Ample parking for residents

The property comprises of an entrance hall, living room, kitchen/dinning room, master bedroom with an en-suite, a second double bedroom, and a family-size bathroom.

The development offers a secured entry system, landscaped communal grounds, unrestricted residential parking, bike storage and easy access to the Universities and Royal Infirmary.