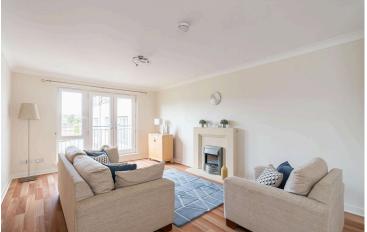

## **Key Features**

- · Spacious living room
- · Kitchen/dining room
- · Two double bedrooms
- En suite off main bedroom
- · Separate family bathroom
- · Gas central heating and double glazing
- · Ample parking for residents

The property comprises of an entrance hall, living room, kitchen/dinning room, master bedroom with an en-suite, a second double bedroom, and a family-size bathroom.

The development offers a secured entry system, landscaped communal grounds, unrestricted residential parking, bike storage and easy access to the Universities and Royal Infirmary.