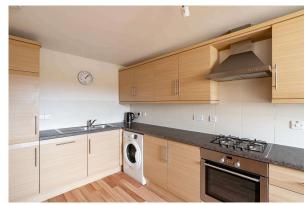

## **Key Features**

- · Spacious living room
- · Kitchen/dining room
- · Two double bedrooms
- En suite off main bedroom
- · Separate family bathroom
- · Gas central heating and double glazing
- · Ample parking for residents

The property comprises of an entrance hall, living room, kitchen/dinning room, master bedroom with an en-suite, a second double bedroom, and a family-size bathroom.

The development offers a secured entry system, landscaped communal grounds, unrestricted residential parking, bike storage and easy access to the Universities and Royal Infirmary.