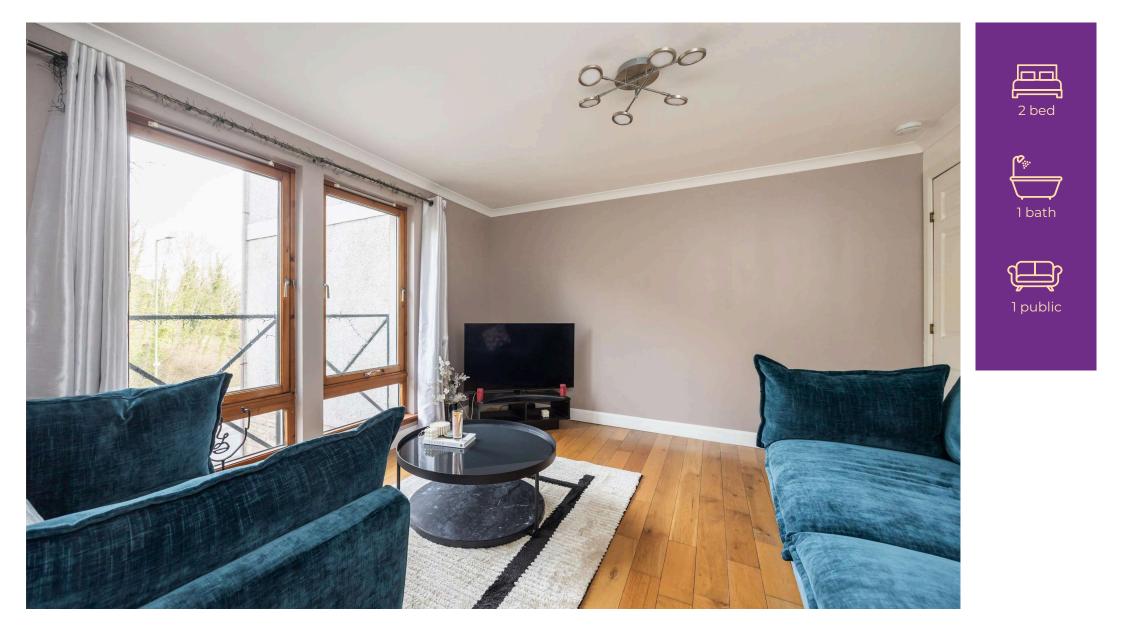

## **Key Features**

- · Lounge/dining room
- $\cdot$  Two double bedrooms
- Kitchen
- Bathroom
- Gas Central heating and double glazing
- $\cdot$  Parking