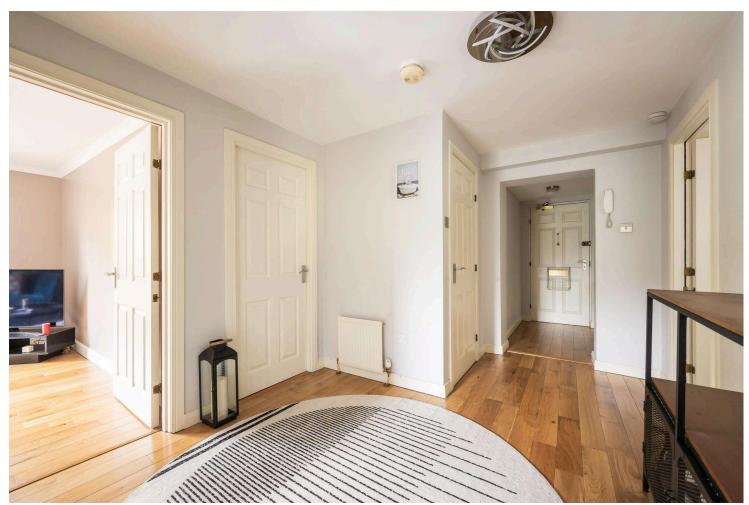

## **Key Features**

- · Lounge/dining room
- $\cdot$  Two double bedrooms
- Kitchen
- Bathroom
- Gas Central heating and double glazing
- $\cdot$  Parking