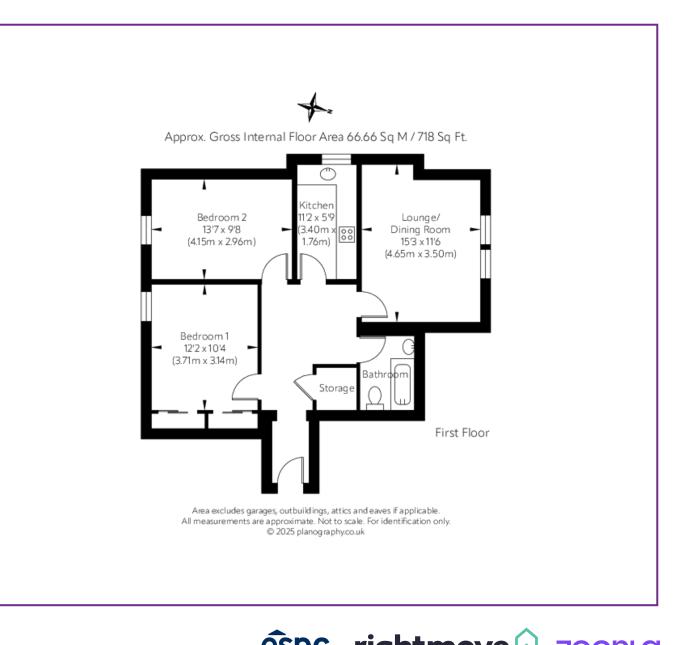

## **Key Features**

- · Lounge/dining room
- $\cdot$  Two double bedrooms
- Kitchen
- Bathroom
- Gas Central heating and double glazing
- $\cdot$  Parking