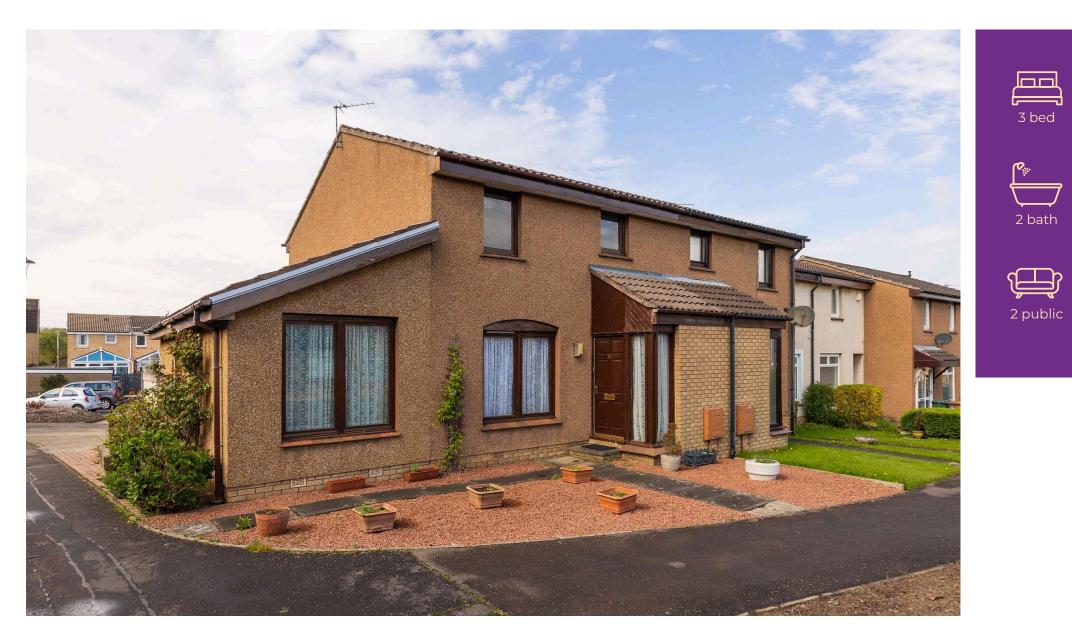

## 20 Laichpark Place Chesser, EH14 1UN

## **Key Features**

- Spacious Living/Dining room
- 3/4 Bedrooms
- Family bathroom
- Downstairs shower room
- Ample storage
- Sunny south west facing rear garden
- Garage
- Gas central heating

## Location

Laichpark Place forms part of the popular residential area of Chesser, which is situated just under three miles west of Edinburgh City Centre. An excellent selection of shops can be found in the immediate vicinity, including an M&S food hall, Aldi, plus a 24 hour Asda superstore and petrol station. Schools catering for all age groups are easily accessible and there are a good range of leisure facilities in the surrounding area, including lovely walks along the Union Canal and the beautiful water of Leith Walkway, Carrick Knowe Golf Course, Nuffield Fitness and Wellbeing Centre, and the Corn Exchange, including bowling alley. Excellent bus services link the city centre and surrounding area and the City Bypass is close at hand, giving access to central Scotland's main motorway network.