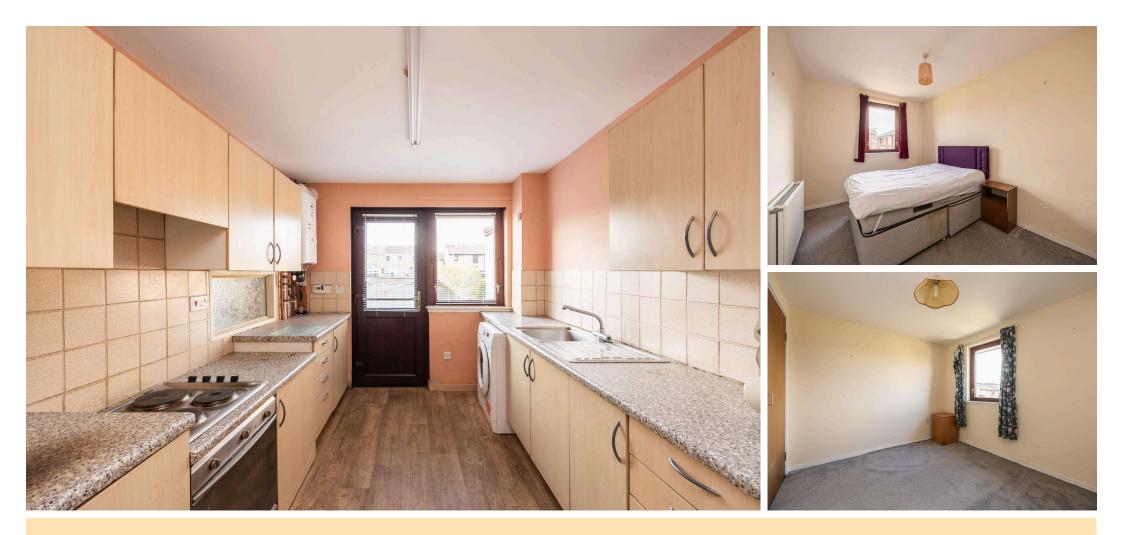

## **Key Features**

- Spacious Living/Dining room
- 3/4 Bedrooms
- Family bathroom
- Downstairs shower room
- Ample storage
- Sunny south west facing rear garden
- Garage
- Gas central heating