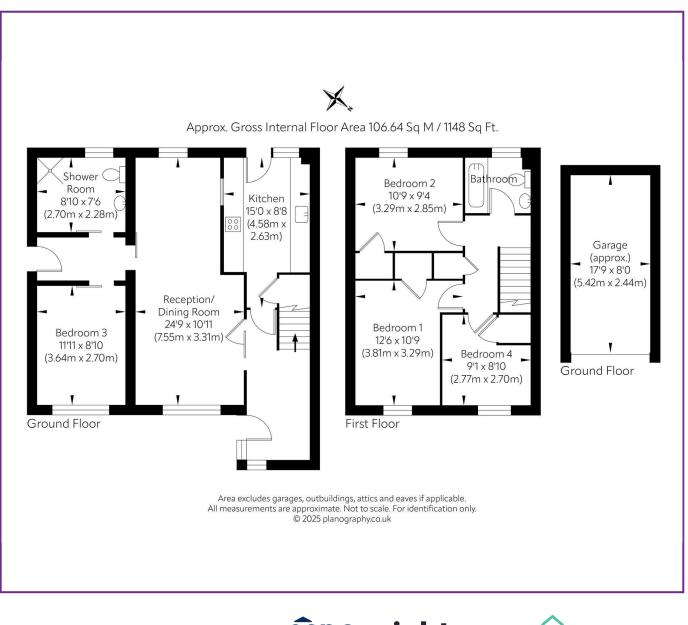

## **Key Features**

- Spacious Living/Dining room
- 3/4 Bedrooms
- Family bathroom
- Downstairs shower room
- Ample storage
- Sunny south west facing rear garden
- Garage
- Gas central heating