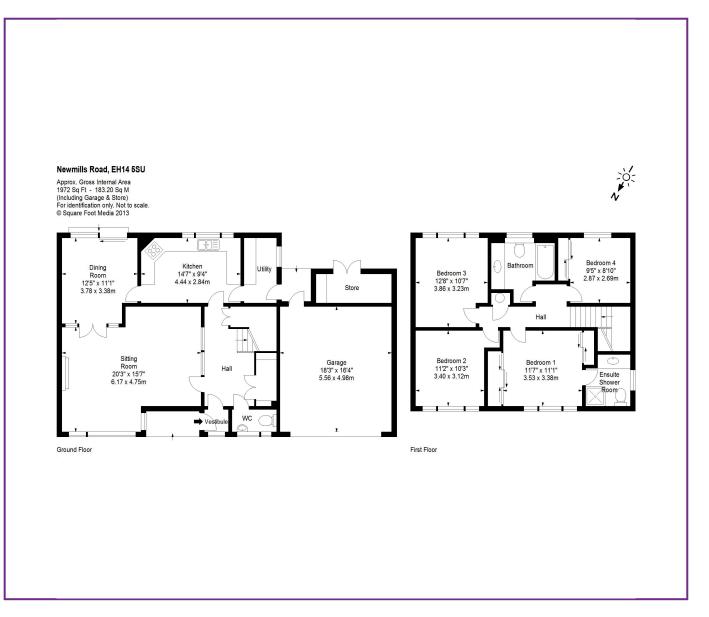

## **Key Features**

- · 2 Public Rooms
- · Master bedroom with En-suite
- · 3 Further Bedrooms
- · 2 Bathrooms
- Downstairs WC
- · Double Garage with electric car charger
- · Utility Room
- · South West facing rear garden
- · Open outlook to front
- · Generous storage
- · Solar thermal hot water