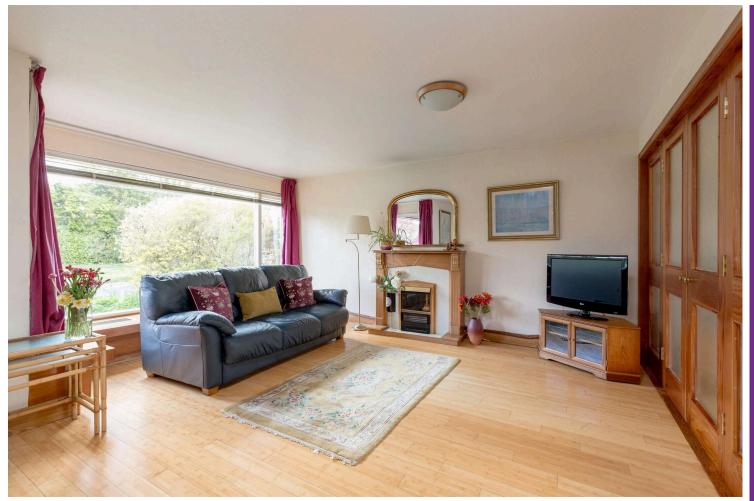

## **Key Features**

- · 2 Public Rooms
- · Master bedroom with En-suite
- · 3 Further Bedrooms
- · 2 Bathrooms
- Downstairs WC
- · Double Garage with electric car charger
- · Utility Room
- · South West facing rear garden
- · Open outlook to front
- · Generous storage
- · Solar thermal hot water