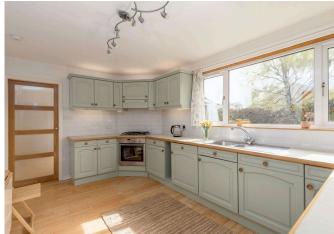

## **Key Features**

- · 2 Public Rooms
- · Master bedroom with En-suite
- · 3 Further Bedrooms
- · 2 Bathrooms
- Downstairs WC
- · Double Garage with electric car charger
- · Utility Room
- · South West facing rear garden
- · Open outlook to front
- · Generous storage
- · Solar thermal hot water