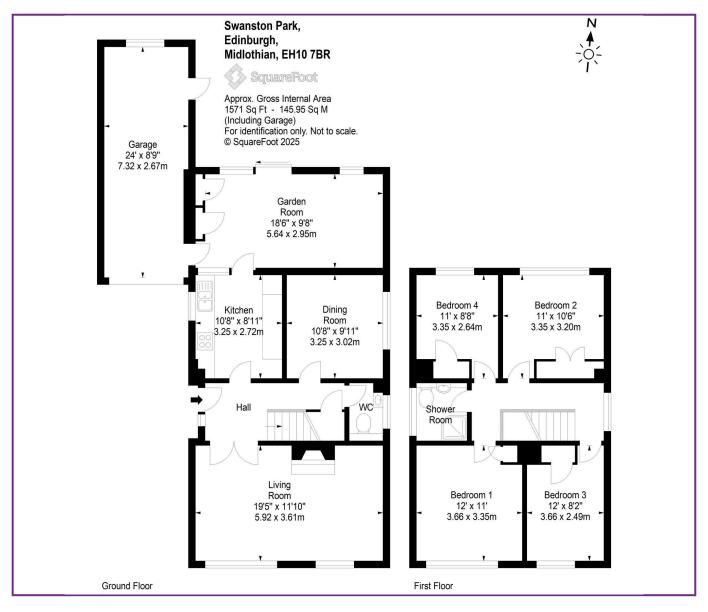

## **Key Features**

- · Flexible accommodation
- · 4/5 Bedrooms
- · Quiet, no through road
- · Spacious Family/Dining room
- · Downstairs WC
- · Manicured, enclosed rear garden
- Driveway
- · Garage
- · GCH
- ·DG